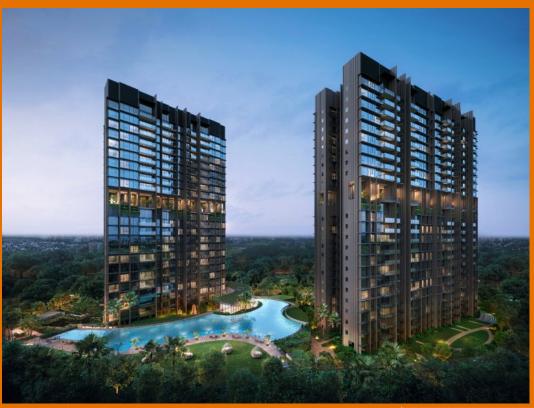

## 28 LENTOR CENTRAL, MANDAI, UPPER THOMSON,

**SINGAPORE 788878** 

■ LISTING ID: SGLD24780420 ■ TENURE: **LEASEHOLD 99** 

TITLE:

■ SIZE BUILT-UP: 657SQFT (61SQM) 3.322AC (1.344HA) ■ SITE AREA:

■ NO. OF FLOORS:

#### **HILLOCK GREEN**

Condominium for Sale: Partially furnished, 2 bedroom, 1 bathroom. Completion in 2028, this unit is in original condition. Tenure: Leasehold 99 Located in Singapore's district D26 near Mandai, Upper Thomson in the area North (North region).

#### **EXTERIOR FACILITIES**

24 Hours Security

Clubhouse

Covered Car Park

Landscaped Garden

VISIT THIS PROPERTY AT: https://projects.huttonsgroup.com/hillock-green/property/sgld24780420

L3008899K