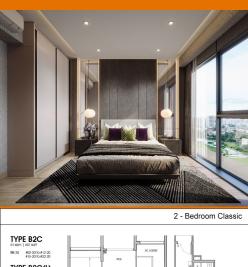

# **RESIDENTIAL - CONDOMINIUM** 657SQFT (61SQM) / CALL FOR PRICE!

TYPE B2C(L) TYPE B2C(G)

■ FLOOR/LEVEL: N/A - N/A

■ BED ROOMS: **■ BATH ROOMS:** 

**MAIDS ROOMS:** N/A ■ PARKING SPACES:

**REGULAR LAYOUT TYPE:** 

**■ FACING: ■ VIEWING:** OTHER

■ SELLING PRICE: FOR PRICE!

**■ COMPLETION YEAR:** 2028